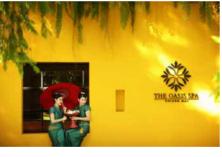

#### ⊕ OASIS SPA

Oasis Spa promises to melt away your cares and daily stress through a combination of traditional Thai treatments that use herbs and other natural ingredients. The massage techniques and aromatherapy essential oils used at Oasis Spa are derived from time-proven oriental healing remedies which help to enhance the body, mind and spirit. Website: www.oasisspa.net/philosophy

Website: www.oasisspa.net/destination/phuket